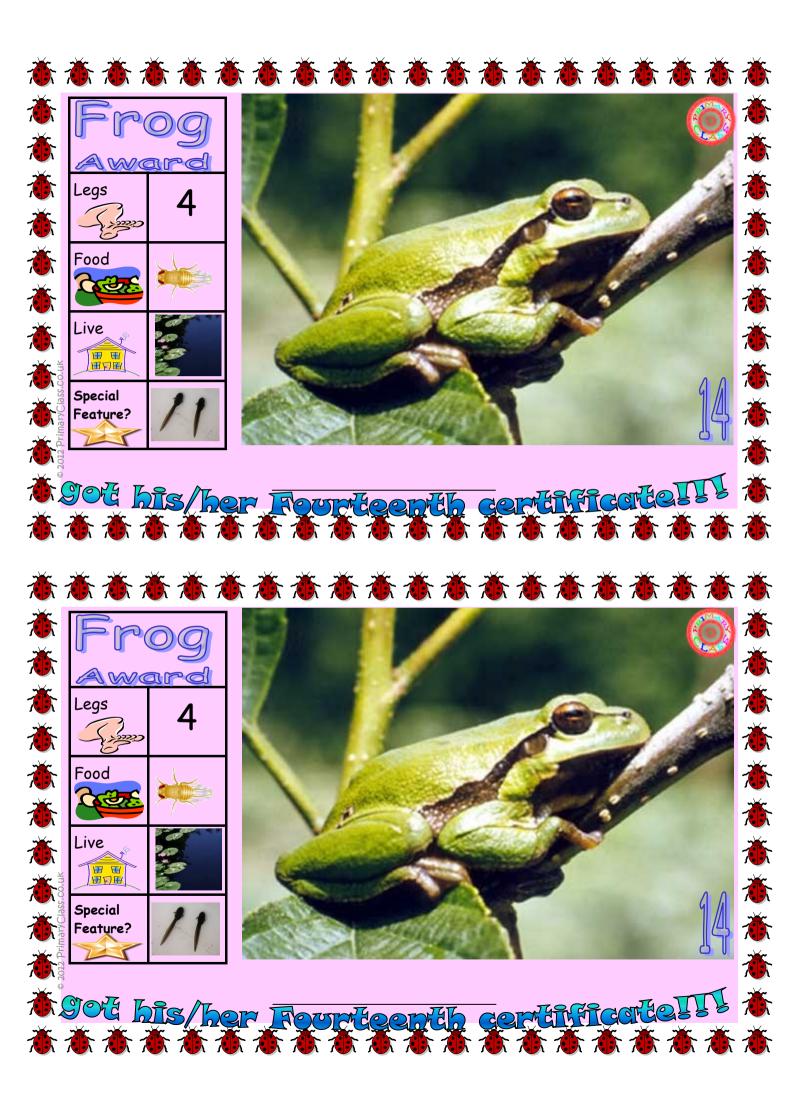

| Bat       |      |  |   |  |  |  |              |   |      |  |              |   |  |      |      |  |  |  |
|-----------|------|--|---|--|--|--|--------------|---|------|--|--------------|---|--|------|------|--|--|--|
|           | <br> |  |   |  |  |  |              |   |      |  |              |   |  |      | <br> |  |  |  |
| Cockroach |      |  |   |  |  |  |              |   |      |  |              |   |  |      |      |  |  |  |
| Terrapin  |      |  |   |  |  |  |              |   |      |  |              |   |  |      |      |  |  |  |
| Ladybird  |      |  |   |  |  |  |              |   |      |  |              |   |  |      |      |  |  |  |
| Bee       |      |  |   |  |  |  |              |   |      |  |              |   |  |      |      |  |  |  |
| Scorpion  |      |  |   |  |  |  |              |   |      |  |              |   |  |      |      |  |  |  |
| Frog      |      |  |   |  |  |  |              |   |      |  |              |   |  |      |      |  |  |  |
| Ant       | [    |  | [ |  |  |  |              | [ | <br> |  |              | [ |  | <br> | [    |  |  |  |
| Slug      |      |  |   |  |  |  |              |   | <br> |  |              |   |  |      |      |  |  |  |
| Butterfly |      |  |   |  |  |  |              |   |      |  |              |   |  |      |      |  |  |  |
| Dung      |      |  |   |  |  |  | <br><u> </u> |   |      |  | <br><u> </u> |   |  |      |      |  |  |  |
| Fly       |      |  |   |  |  |  |              |   |      |  |              |   |  |      |      |  |  |  |
| Crab      |      |  |   |  |  |  |              |   |      |  |              |   |  |      |      |  |  |  |
| Spider    |      |  |   |  |  |  |              |   |      |  |              |   |  |      |      |  |  |  |
| Centipede |      |  |   |  |  |  |              |   |      |  |              |   |  |      |      |  |  |  |
| Dragonfly |      |  |   |  |  |  |              |   |      |  |              |   |  |      |      |  |  |  |
| Anemone   |      |  |   |  |  |  |              |   |      |  |              |   |  |      |      |  |  |  |
| Starfish  |      |  |   |  |  |  |              |   |      |  |              |   |  |      |      |  |  |  |
| Worm      |      |  |   |  |  |  |              |   |      |  |              |   |  |      |      |  |  |  |
| Snail     |      |  |   |  |  |  |              |   |      |  |              |   |  |      |      |  |  |  |
| Name      |      |  |   |  |  |  |              |   |      |  |              |   |  |      |      |  |  |  |