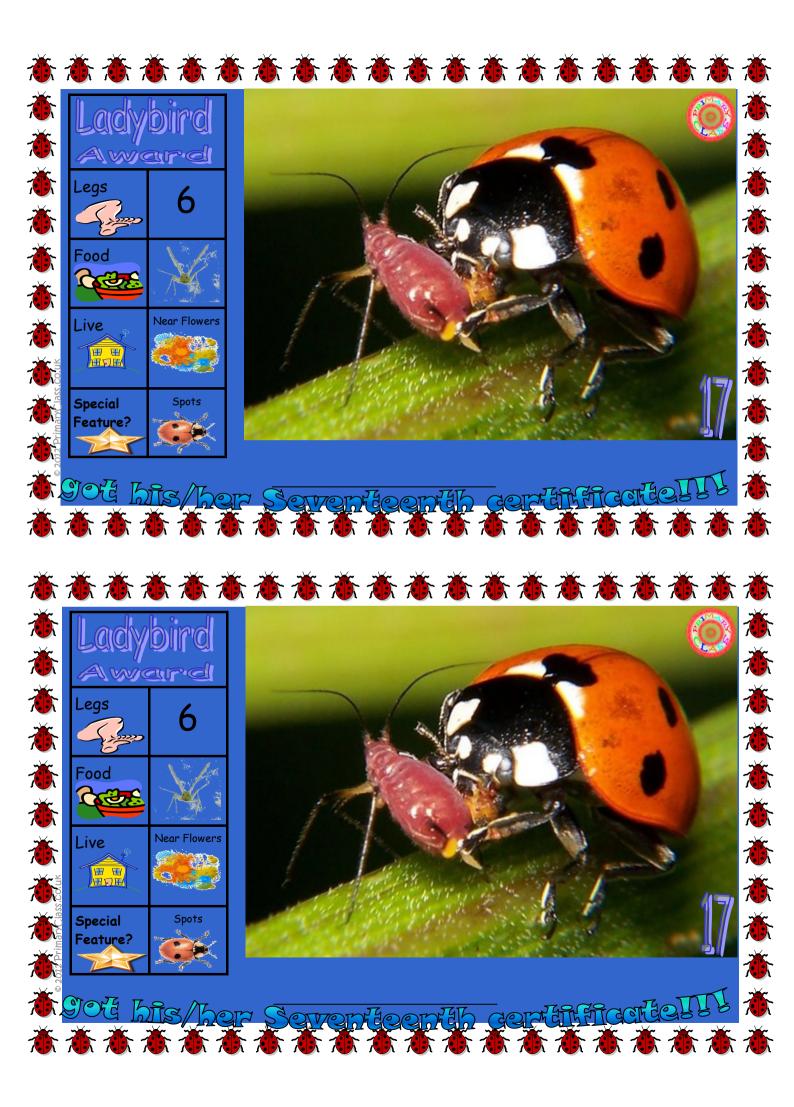

| Bat       |      |  |   |  |  |  |              |   |      |  |              |   |  |      |      |  |  |  |
|-----------|------|--|---|--|--|--|--------------|---|------|--|--------------|---|--|------|------|--|--|--|
|           | <br> |  |   |  |  |  |              |   |      |  |              |   |  |      | <br> |  |  |  |
| Cockroach |      |  |   |  |  |  |              |   |      |  |              |   |  |      |      |  |  |  |
| Terrapin  |      |  |   |  |  |  |              |   |      |  |              |   |  |      |      |  |  |  |
| Ladybird  |      |  |   |  |  |  |              |   |      |  |              |   |  |      |      |  |  |  |
| Bee       |      |  |   |  |  |  |              |   |      |  |              |   |  |      |      |  |  |  |
| Scorpion  |      |  |   |  |  |  |              |   |      |  |              |   |  |      |      |  |  |  |
| Frog      |      |  |   |  |  |  |              |   |      |  |              |   |  |      |      |  |  |  |
| Ant       | [    |  | [ |  |  |  |              | [ | <br> |  |              | [ |  | <br> | [    |  |  |  |
| Slug      |      |  |   |  |  |  |              |   | <br> |  |              |   |  |      |      |  |  |  |
| Butterfly |      |  |   |  |  |  |              |   |      |  |              |   |  |      |      |  |  |  |
| Dung      |      |  |   |  |  |  | <br><u> </u> |   |      |  | <br><u> </u> |   |  |      |      |  |  |  |
| Fly       |      |  |   |  |  |  |              |   |      |  |              |   |  |      |      |  |  |  |
| Crab      |      |  |   |  |  |  |              |   |      |  |              |   |  |      |      |  |  |  |
| Spider    |      |  |   |  |  |  |              |   |      |  |              |   |  |      |      |  |  |  |
| Centipede |      |  |   |  |  |  |              |   |      |  |              |   |  |      |      |  |  |  |
| Dragonfly |      |  |   |  |  |  |              |   |      |  |              |   |  |      |      |  |  |  |
| Anemone   |      |  |   |  |  |  |              |   |      |  |              |   |  |      |      |  |  |  |
| Starfish  |      |  |   |  |  |  |              |   |      |  |              |   |  |      |      |  |  |  |
| Worm      |      |  |   |  |  |  |              |   |      |  |              |   |  |      |      |  |  |  |
| Snail     |      |  |   |  |  |  |              |   |      |  |              |   |  |      |      |  |  |  |
| Name      |      |  |   |  |  |  |              |   |      |  |              |   |  |      |      |  |  |  |