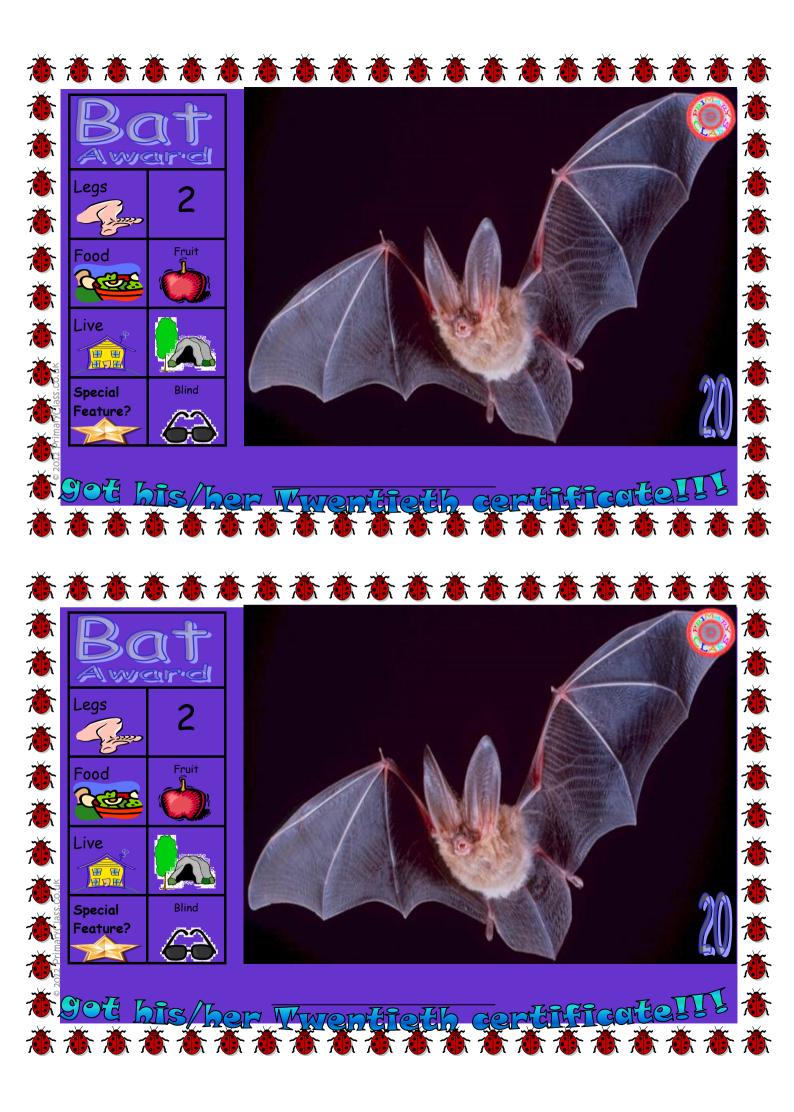

| Bat       |      |  |   |  |  |  |              |   |      |  |              |   |  |      |      |  |  |  |
|-----------|------|--|---|--|--|--|--------------|---|------|--|--------------|---|--|------|------|--|--|--|
|           | <br> |  |   |  |  |  |              |   |      |  |              |   |  |      | <br> |  |  |  |
| Cockroach |      |  |   |  |  |  |              |   |      |  |              |   |  |      |      |  |  |  |
| Terrapin  |      |  |   |  |  |  |              |   |      |  |              |   |  |      |      |  |  |  |
| Ladybird  |      |  |   |  |  |  |              |   |      |  |              |   |  |      |      |  |  |  |
| Bee       |      |  |   |  |  |  |              |   |      |  |              |   |  |      |      |  |  |  |
| Scorpion  |      |  |   |  |  |  |              |   |      |  |              |   |  |      |      |  |  |  |
| Frog      |      |  |   |  |  |  |              |   |      |  |              |   |  |      |      |  |  |  |
| Ant       | [    |  | [ |  |  |  |              | [ | <br> |  |              | [ |  | <br> | [    |  |  |  |
| Slug      |      |  |   |  |  |  |              |   | <br> |  |              |   |  |      |      |  |  |  |
| Butterfly |      |  |   |  |  |  |              |   |      |  |              |   |  |      |      |  |  |  |
| Dung      |      |  |   |  |  |  | <br><u> </u> |   |      |  | <br><u> </u> |   |  |      |      |  |  |  |
| Fly       |      |  |   |  |  |  |              |   |      |  |              |   |  |      |      |  |  |  |
| Crab      |      |  |   |  |  |  |              |   |      |  |              |   |  |      |      |  |  |  |
| Spider    |      |  |   |  |  |  |              |   |      |  |              |   |  |      |      |  |  |  |
| Centipede |      |  |   |  |  |  |              |   |      |  |              |   |  |      |      |  |  |  |
| Dragonfly |      |  |   |  |  |  |              |   |      |  |              |   |  |      |      |  |  |  |
| Anemone   |      |  |   |  |  |  |              |   |      |  |              |   |  |      |      |  |  |  |
| Starfish  |      |  |   |  |  |  |              |   |      |  |              |   |  |      |      |  |  |  |
| Worm      |      |  |   |  |  |  |              |   |      |  |              |   |  |      |      |  |  |  |
| Snail     |      |  |   |  |  |  |              |   |      |  |              |   |  |      |      |  |  |  |
| Name      |      |  |   |  |  |  |              |   |      |  |              |   |  |      |      |  |  |  |