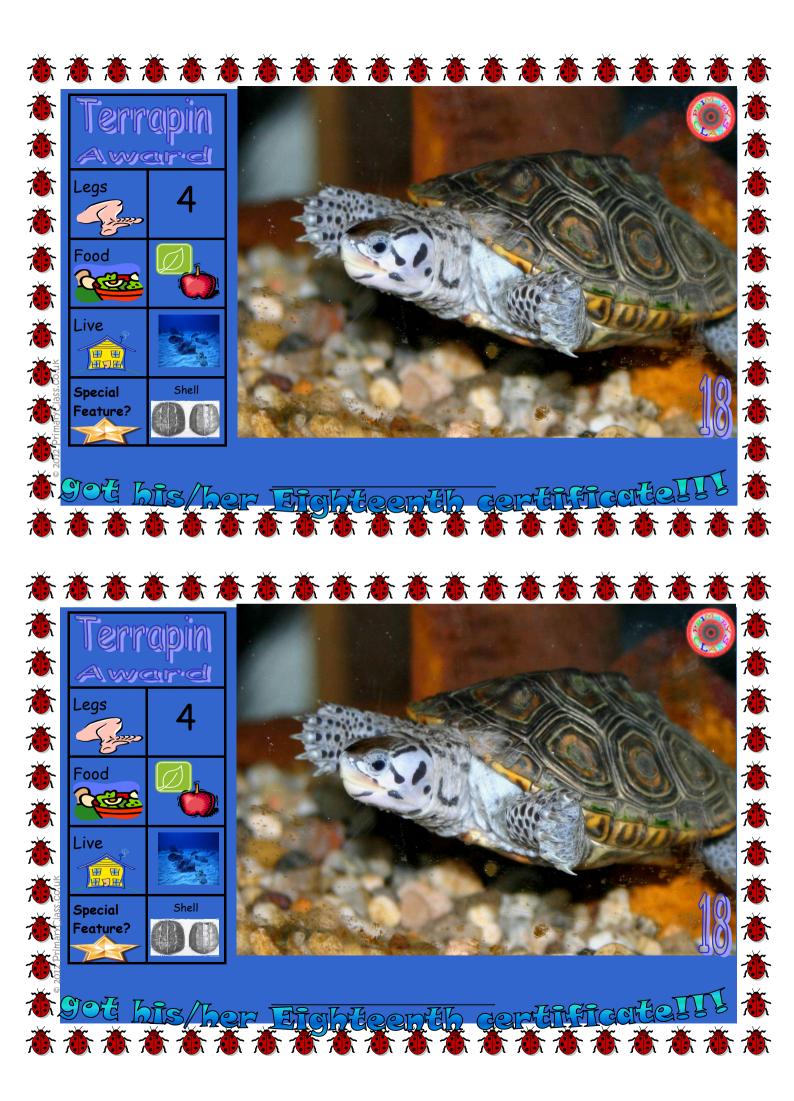

| Bat       |      |  |   |  |  |  |              |   |      |  |              |   |  |      |      |  |  |  |
|-----------|------|--|---|--|--|--|--------------|---|------|--|--------------|---|--|------|------|--|--|--|
|           | <br> |  |   |  |  |  |              |   |      |  |              |   |  |      | <br> |  |  |  |
| Cockroach |      |  |   |  |  |  |              |   |      |  |              |   |  |      |      |  |  |  |
| Terrapin  |      |  |   |  |  |  |              |   |      |  |              |   |  |      |      |  |  |  |
| Ladybird  |      |  |   |  |  |  |              |   |      |  |              |   |  |      |      |  |  |  |
| Bee       |      |  |   |  |  |  |              |   |      |  |              |   |  |      |      |  |  |  |
| Scorpion  |      |  |   |  |  |  |              |   |      |  |              |   |  |      |      |  |  |  |
| Frog      |      |  |   |  |  |  |              |   |      |  |              |   |  |      |      |  |  |  |
| Ant       | [    |  | [ |  |  |  |              | [ | <br> |  |              | [ |  | <br> | [    |  |  |  |
| Slug      |      |  |   |  |  |  |              |   | <br> |  |              |   |  |      |      |  |  |  |
| Butterfly |      |  |   |  |  |  |              |   |      |  |              |   |  |      |      |  |  |  |
| Dung      |      |  |   |  |  |  | <br><u> </u> |   |      |  | <br><u> </u> |   |  |      |      |  |  |  |
| Fly       |      |  |   |  |  |  |              |   |      |  |              |   |  |      |      |  |  |  |
| Crab      |      |  |   |  |  |  |              |   |      |  |              |   |  |      |      |  |  |  |
| Spider    |      |  |   |  |  |  |              |   |      |  |              |   |  |      |      |  |  |  |
| Centipede |      |  |   |  |  |  |              |   |      |  |              |   |  |      |      |  |  |  |
| Dragonfly |      |  |   |  |  |  |              |   |      |  |              |   |  |      |      |  |  |  |
| Anemone   |      |  |   |  |  |  |              |   |      |  |              |   |  |      |      |  |  |  |
| Starfish  |      |  |   |  |  |  |              |   |      |  |              |   |  |      |      |  |  |  |
| Worm      |      |  |   |  |  |  |              |   |      |  |              |   |  |      |      |  |  |  |
| Snail     |      |  |   |  |  |  |              |   |      |  |              |   |  |      |      |  |  |  |
| Name      |      |  |   |  |  |  |              |   |      |  |              |   |  |      |      |  |  |  |