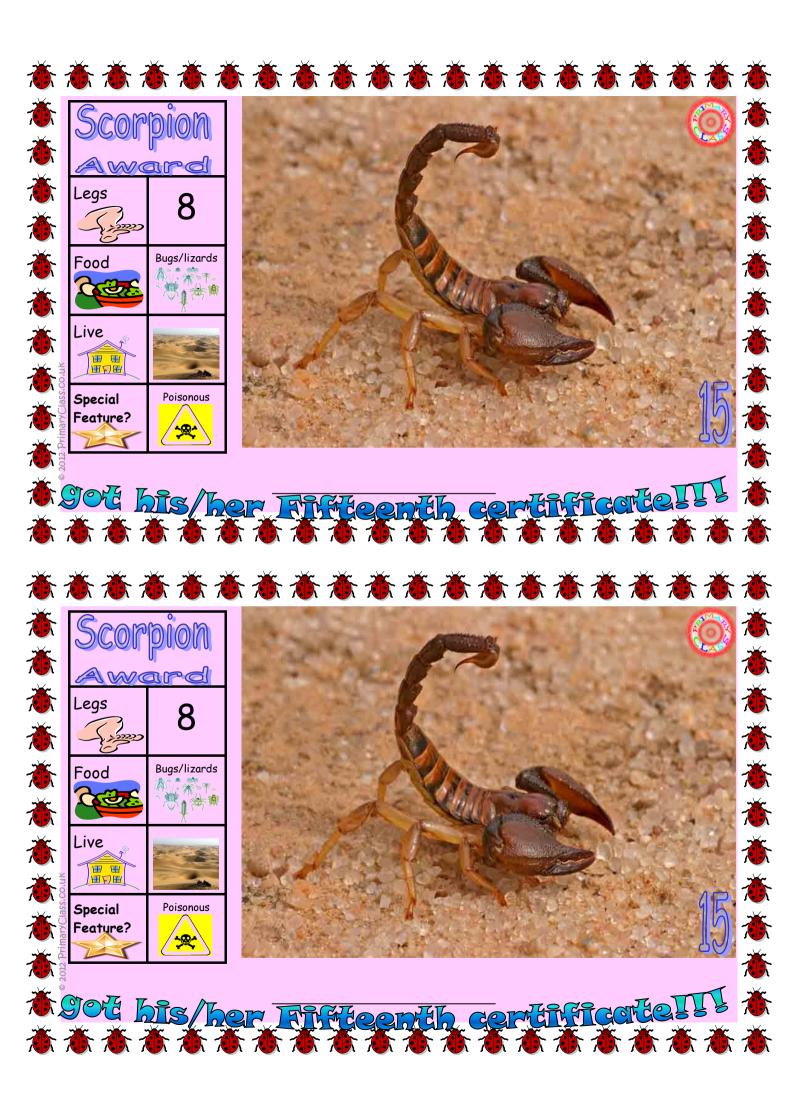

| Bat       |      |  |   |  |  |  |              |   |      |  |              |   |  |      |      |  |  |  |
|-----------|------|--|---|--|--|--|--------------|---|------|--|--------------|---|--|------|------|--|--|--|
|           | <br> |  |   |  |  |  |              |   |      |  |              |   |  |      | <br> |  |  |  |
| Cockroach |      |  |   |  |  |  |              |   |      |  |              |   |  |      |      |  |  |  |
| Terrapin  |      |  |   |  |  |  |              |   |      |  |              |   |  |      |      |  |  |  |
| Ladybird  |      |  |   |  |  |  |              |   |      |  |              |   |  |      |      |  |  |  |
| Bee       |      |  |   |  |  |  |              |   |      |  |              |   |  |      |      |  |  |  |
| Scorpion  |      |  |   |  |  |  |              |   |      |  |              |   |  |      |      |  |  |  |
| Frog      |      |  |   |  |  |  |              |   |      |  |              |   |  |      |      |  |  |  |
| Ant       | [    |  | [ |  |  |  |              | [ | <br> |  |              | [ |  | <br> | [    |  |  |  |
| Slug      |      |  |   |  |  |  |              |   | <br> |  |              |   |  |      |      |  |  |  |
| Butterfly |      |  |   |  |  |  |              |   |      |  |              |   |  |      |      |  |  |  |
| Dung      |      |  |   |  |  |  | <br><u> </u> |   |      |  | <br><u> </u> |   |  |      |      |  |  |  |
| Fly       |      |  |   |  |  |  |              |   |      |  |              |   |  |      |      |  |  |  |
| Crab      |      |  |   |  |  |  |              |   |      |  |              |   |  |      |      |  |  |  |
| Spider    |      |  |   |  |  |  |              |   |      |  |              |   |  |      |      |  |  |  |
| Centipede |      |  |   |  |  |  |              |   |      |  |              |   |  |      |      |  |  |  |
| Dragonfly |      |  |   |  |  |  |              |   |      |  |              |   |  |      |      |  |  |  |
| Anemone   |      |  |   |  |  |  |              |   |      |  |              |   |  |      |      |  |  |  |
| Starfish  |      |  |   |  |  |  |              |   |      |  |              |   |  |      |      |  |  |  |
| Worm      |      |  |   |  |  |  |              |   |      |  |              |   |  |      |      |  |  |  |
| Snail     |      |  |   |  |  |  |              |   |      |  |              |   |  |      |      |  |  |  |
| Name      |      |  |   |  |  |  |              |   |      |  |              |   |  |      |      |  |  |  |