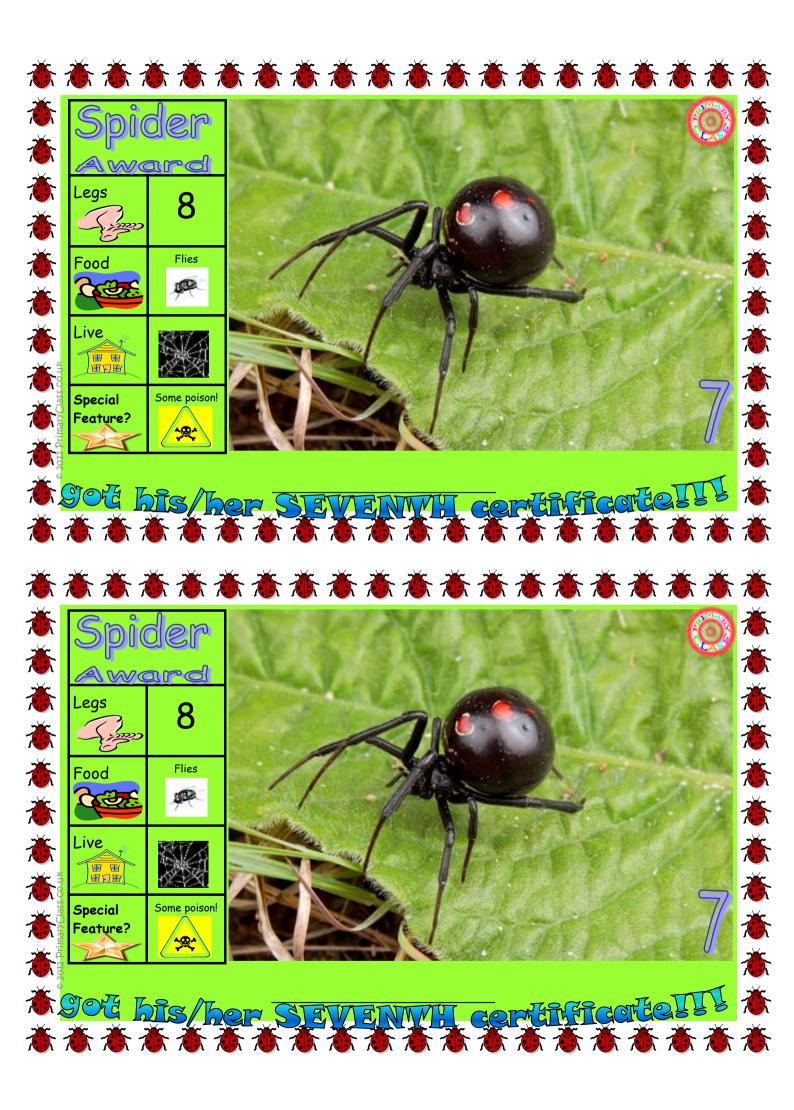

| Bat       |      |  |   |  |  |  |              |   |      |  |              |   |  |      |      |  |  |  |
|-----------|------|--|---|--|--|--|--------------|---|------|--|--------------|---|--|------|------|--|--|--|
|           | <br> |  |   |  |  |  |              |   |      |  |              |   |  |      | <br> |  |  |  |
| Cockroach |      |  |   |  |  |  |              |   |      |  |              |   |  |      |      |  |  |  |
| Terrapin  |      |  |   |  |  |  |              |   |      |  |              |   |  |      |      |  |  |  |
| Ladybird  |      |  |   |  |  |  |              |   |      |  |              |   |  |      |      |  |  |  |
| Bee       |      |  |   |  |  |  |              |   |      |  |              |   |  |      |      |  |  |  |
| Scorpion  |      |  |   |  |  |  |              |   |      |  |              |   |  |      |      |  |  |  |
| Frog      |      |  |   |  |  |  |              |   |      |  |              |   |  |      |      |  |  |  |
| Ant       | [    |  | [ |  |  |  |              | [ | <br> |  |              | [ |  | <br> | [    |  |  |  |
| Slug      |      |  |   |  |  |  |              |   | <br> |  |              |   |  |      |      |  |  |  |
| Butterfly |      |  |   |  |  |  |              |   |      |  |              |   |  |      |      |  |  |  |
| Dung      |      |  |   |  |  |  | <br><u> </u> |   |      |  | <br><u> </u> |   |  |      |      |  |  |  |
| Fly       |      |  |   |  |  |  |              |   |      |  |              |   |  |      |      |  |  |  |
| Crab      |      |  |   |  |  |  |              |   |      |  |              |   |  |      |      |  |  |  |
| Spider    |      |  |   |  |  |  |              |   |      |  |              |   |  |      |      |  |  |  |
| Centipede |      |  |   |  |  |  |              |   |      |  |              |   |  |      |      |  |  |  |
| Dragonfly |      |  |   |  |  |  |              |   |      |  |              |   |  |      |      |  |  |  |
| Anemone   |      |  |   |  |  |  |              |   |      |  |              |   |  |      |      |  |  |  |
| Starfish  |      |  |   |  |  |  |              |   |      |  |              |   |  |      |      |  |  |  |
| Worm      |      |  |   |  |  |  |              |   |      |  |              |   |  |      |      |  |  |  |
| Snail     |      |  |   |  |  |  |              |   |      |  |              |   |  |      |      |  |  |  |
| Name      |      |  |   |  |  |  |              |   |      |  |              |   |  |      |      |  |  |  |