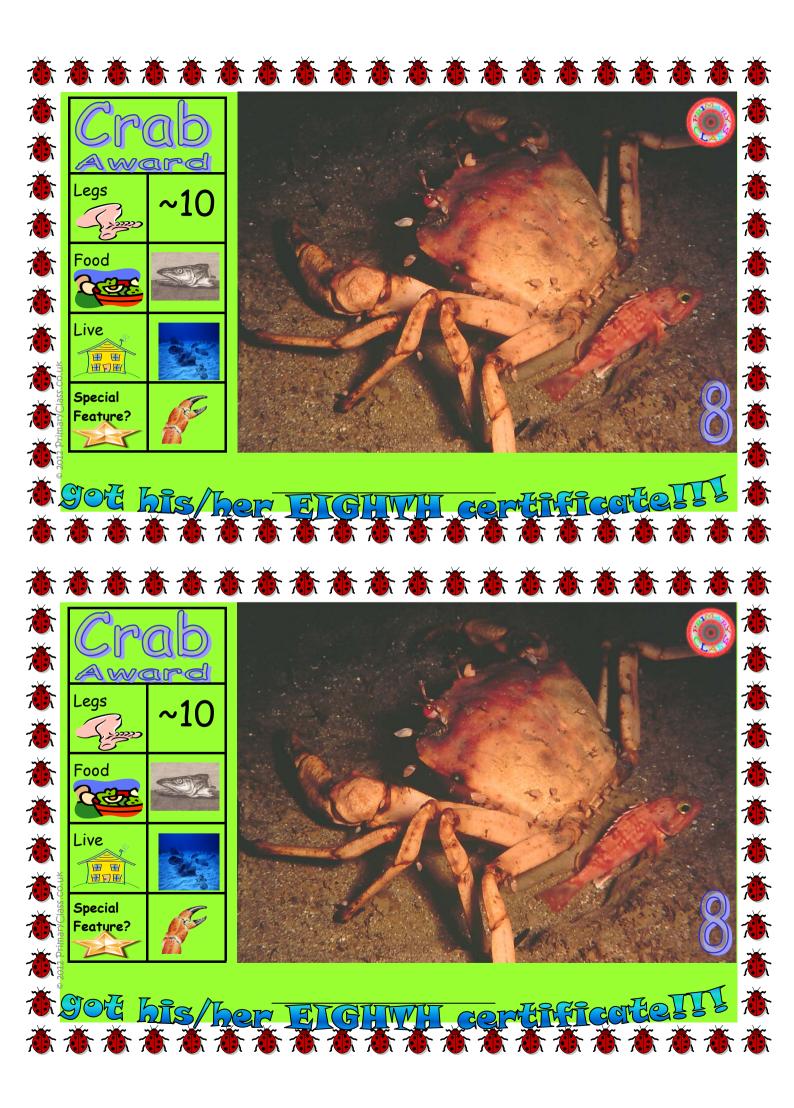

| Bat       |      |  |   |  |  |  |              |   |      |  |              |   |  |      |      |  |  |  |
|-----------|------|--|---|--|--|--|--------------|---|------|--|--------------|---|--|------|------|--|--|--|
|           | <br> |  |   |  |  |  |              |   |      |  |              |   |  |      | <br> |  |  |  |
| Cockroach |      |  |   |  |  |  |              |   |      |  |              |   |  |      |      |  |  |  |
| Terrapin  |      |  |   |  |  |  |              |   |      |  |              |   |  |      |      |  |  |  |
| Ladybird  |      |  |   |  |  |  |              |   |      |  |              |   |  |      |      |  |  |  |
| Bee       |      |  |   |  |  |  |              |   |      |  |              |   |  |      |      |  |  |  |
| Scorpion  |      |  |   |  |  |  |              |   |      |  |              |   |  |      |      |  |  |  |
| Frog      |      |  |   |  |  |  |              |   |      |  |              |   |  |      |      |  |  |  |
| Ant       | [    |  | [ |  |  |  |              | [ | <br> |  |              | [ |  | <br> | [    |  |  |  |
| Slug      |      |  |   |  |  |  |              |   | <br> |  |              |   |  |      |      |  |  |  |
| Butterfly |      |  |   |  |  |  |              |   |      |  |              |   |  |      |      |  |  |  |
| Dung      |      |  |   |  |  |  | <br><u> </u> |   |      |  | <br><u> </u> |   |  |      |      |  |  |  |
| Fly       |      |  |   |  |  |  |              |   |      |  |              |   |  |      |      |  |  |  |
| Crab      |      |  |   |  |  |  |              |   |      |  |              |   |  |      |      |  |  |  |
| Spider    |      |  |   |  |  |  |              |   |      |  |              |   |  |      |      |  |  |  |
| Centipede |      |  |   |  |  |  |              |   |      |  |              |   |  |      |      |  |  |  |
| Dragonfly |      |  |   |  |  |  |              |   |      |  |              |   |  |      |      |  |  |  |
| Anemone   |      |  |   |  |  |  |              |   |      |  |              |   |  |      |      |  |  |  |
| Starfish  |      |  |   |  |  |  |              |   |      |  |              |   |  |      |      |  |  |  |
| Worm      |      |  |   |  |  |  |              |   |      |  |              |   |  |      |      |  |  |  |
| Snail     |      |  |   |  |  |  |              |   |      |  |              |   |  |      |      |  |  |  |
| Name      |      |  |   |  |  |  |              |   |      |  |              |   |  |      |      |  |  |  |