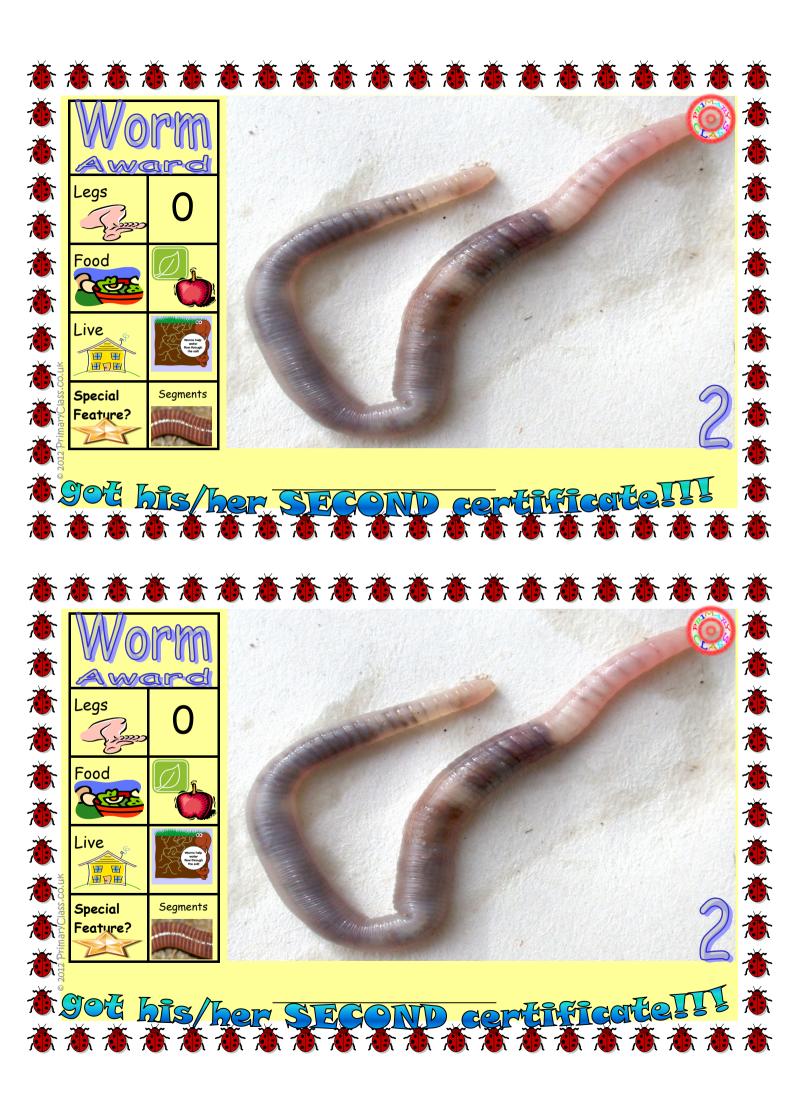

| Bat       |      |  |   |  |  |  |              |   |      |  |              |   |  |      |      |  |  |  |
|-----------|------|--|---|--|--|--|--------------|---|------|--|--------------|---|--|------|------|--|--|--|
|           | <br> |  |   |  |  |  |              |   |      |  |              |   |  |      | <br> |  |  |  |
| Cockroach |      |  |   |  |  |  |              |   |      |  |              |   |  |      |      |  |  |  |
| Terrapin  |      |  |   |  |  |  |              |   |      |  |              |   |  |      |      |  |  |  |
| Ladybird  |      |  |   |  |  |  |              |   |      |  |              |   |  |      |      |  |  |  |
| Bee       |      |  |   |  |  |  |              |   |      |  |              |   |  |      |      |  |  |  |
| Scorpion  |      |  |   |  |  |  |              |   |      |  |              |   |  |      |      |  |  |  |
| Frog      |      |  |   |  |  |  |              |   |      |  |              |   |  |      |      |  |  |  |
| Ant       | [    |  | [ |  |  |  |              | [ | <br> |  |              | [ |  | <br> | [    |  |  |  |
| Slug      |      |  |   |  |  |  |              |   | <br> |  |              |   |  |      |      |  |  |  |
| Butterfly |      |  |   |  |  |  |              |   |      |  |              |   |  |      |      |  |  |  |
| Dung      |      |  |   |  |  |  | <br><u> </u> |   |      |  | <br><u> </u> |   |  |      |      |  |  |  |
| Fly       |      |  |   |  |  |  |              |   |      |  |              |   |  |      |      |  |  |  |
| Crab      |      |  |   |  |  |  |              |   |      |  |              |   |  |      |      |  |  |  |
| Spider    |      |  |   |  |  |  |              |   |      |  |              |   |  |      |      |  |  |  |
| Centipede |      |  |   |  |  |  |              |   |      |  |              |   |  |      |      |  |  |  |
| Dragonfly |      |  |   |  |  |  |              |   |      |  |              |   |  |      |      |  |  |  |
| Anemone   |      |  |   |  |  |  |              |   |      |  |              |   |  |      |      |  |  |  |
| Starfish  |      |  |   |  |  |  |              |   |      |  |              |   |  |      |      |  |  |  |
| Worm      |      |  |   |  |  |  |              |   |      |  |              |   |  |      |      |  |  |  |
| Snail     |      |  |   |  |  |  |              |   |      |  |              |   |  |      |      |  |  |  |
| Name      |      |  |   |  |  |  |              |   |      |  |              |   |  |      |      |  |  |  |