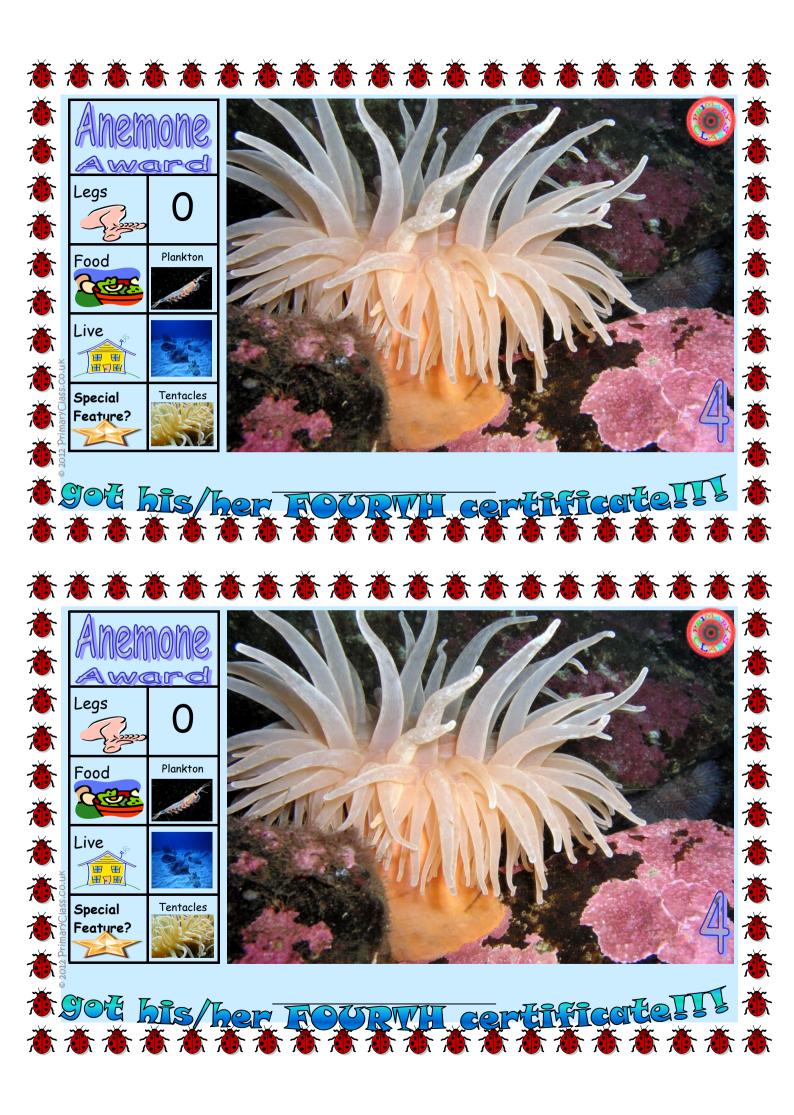

| Bat       |      |  |   |  |  |  |              |   |      |  |              |   |  |      |      |  |  |  |
|-----------|------|--|---|--|--|--|--------------|---|------|--|--------------|---|--|------|------|--|--|--|
|           | <br> |  |   |  |  |  |              |   |      |  |              |   |  |      | <br> |  |  |  |
| Cockroach |      |  |   |  |  |  |              |   |      |  |              |   |  |      |      |  |  |  |
| Terrapin  |      |  |   |  |  |  |              |   |      |  |              |   |  |      |      |  |  |  |
| Ladybird  |      |  |   |  |  |  |              |   |      |  |              |   |  |      |      |  |  |  |
| Bee       |      |  |   |  |  |  |              |   |      |  |              |   |  |      |      |  |  |  |
| Scorpion  |      |  |   |  |  |  |              |   |      |  |              |   |  |      |      |  |  |  |
| Frog      |      |  |   |  |  |  |              |   |      |  |              |   |  |      |      |  |  |  |
| Ant       | [    |  | [ |  |  |  |              | [ | <br> |  |              | [ |  | <br> | [    |  |  |  |
| Slug      |      |  |   |  |  |  |              |   | <br> |  |              |   |  |      |      |  |  |  |
| Butterfly |      |  |   |  |  |  |              |   |      |  |              |   |  |      |      |  |  |  |
| Dung      |      |  |   |  |  |  | <br><u> </u> |   |      |  | <br><u> </u> |   |  |      |      |  |  |  |
| Fly       |      |  |   |  |  |  |              |   |      |  |              |   |  |      |      |  |  |  |
| Crab      |      |  |   |  |  |  |              |   |      |  |              |   |  |      |      |  |  |  |
| Spider    |      |  |   |  |  |  |              |   |      |  |              |   |  |      |      |  |  |  |
| Centipede |      |  |   |  |  |  |              |   |      |  |              |   |  |      |      |  |  |  |
| Dragonfly |      |  |   |  |  |  |              |   |      |  |              |   |  |      |      |  |  |  |
| Anemone   |      |  |   |  |  |  |              |   |      |  |              |   |  |      |      |  |  |  |
| Starfish  |      |  |   |  |  |  |              |   |      |  |              |   |  |      |      |  |  |  |
| Worm      |      |  |   |  |  |  |              |   |      |  |              |   |  |      |      |  |  |  |
| Snail     |      |  |   |  |  |  |              |   |      |  |              |   |  |      |      |  |  |  |
| Name      |      |  |   |  |  |  |              |   |      |  |              |   |  |      |      |  |  |  |