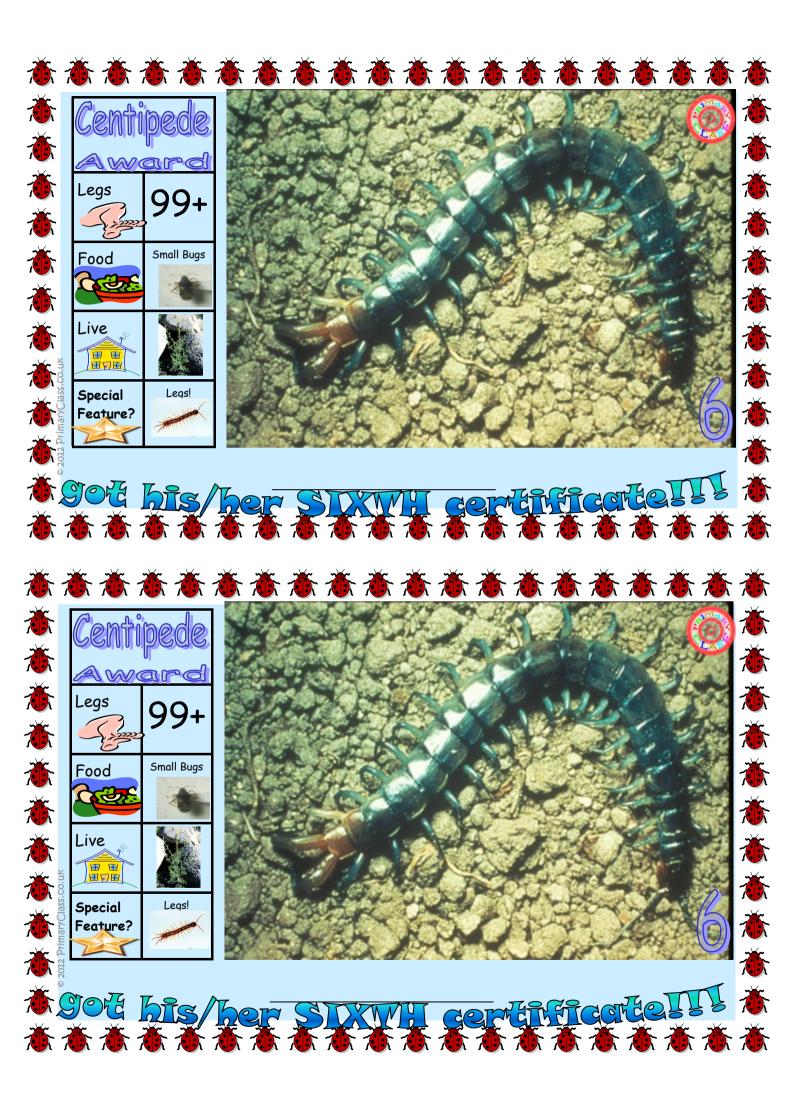

| Bat       |      |  |   |  |  |  |              |   |      |  |              |   |  |      |      |  |  |  |
|-----------|------|--|---|--|--|--|--------------|---|------|--|--------------|---|--|------|------|--|--|--|
|           | <br> |  |   |  |  |  |              |   |      |  |              |   |  |      | <br> |  |  |  |
| Cockroach |      |  |   |  |  |  |              |   |      |  |              |   |  |      |      |  |  |  |
| Terrapin  |      |  |   |  |  |  |              |   |      |  |              |   |  |      |      |  |  |  |
| Ladybird  |      |  |   |  |  |  |              |   |      |  |              |   |  |      |      |  |  |  |
| Bee       |      |  |   |  |  |  |              |   |      |  |              |   |  |      |      |  |  |  |
| Scorpion  |      |  |   |  |  |  |              |   |      |  |              |   |  |      |      |  |  |  |
| Frog      |      |  |   |  |  |  |              |   |      |  |              |   |  |      |      |  |  |  |
| Ant       | [    |  | [ |  |  |  |              | [ | <br> |  |              | [ |  | <br> | [    |  |  |  |
| Slug      |      |  |   |  |  |  |              |   | <br> |  |              |   |  |      |      |  |  |  |
| Butterfly |      |  |   |  |  |  |              |   |      |  |              |   |  |      |      |  |  |  |
| Dung      |      |  |   |  |  |  | <br><u> </u> |   |      |  | <br><u> </u> |   |  |      |      |  |  |  |
| Fly       |      |  |   |  |  |  |              |   |      |  |              |   |  |      |      |  |  |  |
| Crab      |      |  |   |  |  |  |              |   |      |  |              |   |  |      |      |  |  |  |
| Spider    |      |  |   |  |  |  |              |   |      |  |              |   |  |      |      |  |  |  |
| Centipede |      |  |   |  |  |  |              |   |      |  |              |   |  |      |      |  |  |  |
| Dragonfly |      |  |   |  |  |  |              |   |      |  |              |   |  |      |      |  |  |  |
| Anemone   |      |  |   |  |  |  |              |   |      |  |              |   |  |      |      |  |  |  |
| Starfish  |      |  |   |  |  |  |              |   |      |  |              |   |  |      |      |  |  |  |
| Worm      |      |  |   |  |  |  |              |   |      |  |              |   |  |      |      |  |  |  |
| Snail     |      |  |   |  |  |  |              |   |      |  |              |   |  |      |      |  |  |  |
| Name      |      |  |   |  |  |  |              |   |      |  |              |   |  |      |      |  |  |  |