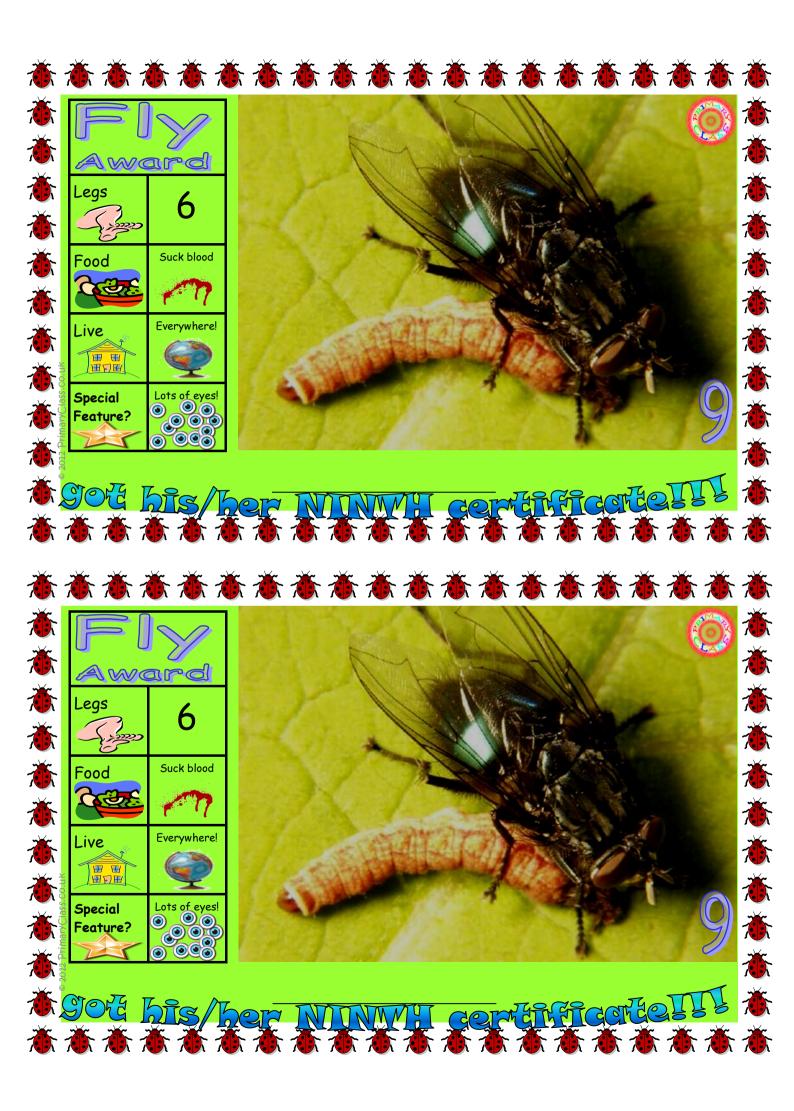

| Bat       |      |  |   |  |  |  |              |   |      |  |              |   |  |      |      |  |  |  |
|-----------|------|--|---|--|--|--|--------------|---|------|--|--------------|---|--|------|------|--|--|--|
|           | <br> |  |   |  |  |  |              |   |      |  |              |   |  |      | <br> |  |  |  |
| Cockroach |      |  |   |  |  |  |              |   |      |  |              |   |  |      |      |  |  |  |
| Terrapin  |      |  |   |  |  |  |              |   |      |  |              |   |  |      |      |  |  |  |
| Ladybird  |      |  |   |  |  |  |              |   |      |  |              |   |  |      |      |  |  |  |
| Bee       |      |  |   |  |  |  |              |   |      |  |              |   |  |      |      |  |  |  |
| Scorpion  |      |  |   |  |  |  |              |   |      |  |              |   |  |      |      |  |  |  |
| Frog      |      |  |   |  |  |  |              |   |      |  |              |   |  |      |      |  |  |  |
| Ant       | [    |  | [ |  |  |  |              | [ | <br> |  |              | [ |  | <br> | [    |  |  |  |
| Slug      |      |  |   |  |  |  |              |   | <br> |  |              |   |  |      |      |  |  |  |
| Butterfly |      |  |   |  |  |  |              |   |      |  |              |   |  |      |      |  |  |  |
| Dung      |      |  |   |  |  |  | <br><u> </u> |   |      |  | <br><u> </u> |   |  |      |      |  |  |  |
| Fly       |      |  |   |  |  |  |              |   |      |  |              |   |  |      |      |  |  |  |
| Crab      |      |  |   |  |  |  |              |   |      |  |              |   |  |      |      |  |  |  |
| Spider    |      |  |   |  |  |  |              |   |      |  |              |   |  |      |      |  |  |  |
| Centipede |      |  |   |  |  |  |              |   |      |  |              |   |  |      |      |  |  |  |
| Dragonfly |      |  |   |  |  |  |              |   |      |  |              |   |  |      |      |  |  |  |
| Anemone   |      |  |   |  |  |  |              |   |      |  |              |   |  |      |      |  |  |  |
| Starfish  |      |  |   |  |  |  |              |   |      |  |              |   |  |      |      |  |  |  |
| Worm      |      |  |   |  |  |  |              |   |      |  |              |   |  |      |      |  |  |  |
| Snail     |      |  |   |  |  |  |              |   |      |  |              |   |  |      |      |  |  |  |
| Name      |      |  |   |  |  |  |              |   |      |  |              |   |  |      |      |  |  |  |