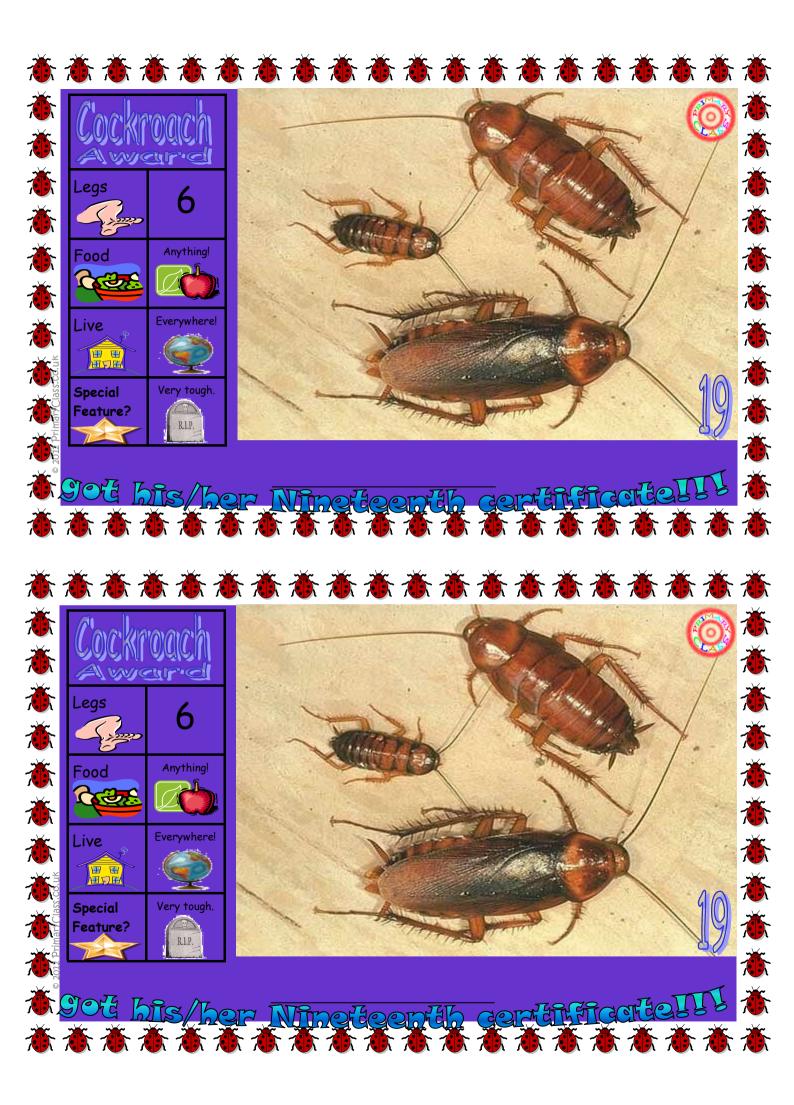

| Bat       |      |  |   |  |  |  |              |   |      |  |              |   |  |      |      |  |  |  |
|-----------|------|--|---|--|--|--|--------------|---|------|--|--------------|---|--|------|------|--|--|--|
|           | <br> |  |   |  |  |  |              |   |      |  |              |   |  |      | <br> |  |  |  |
| Cockroach |      |  |   |  |  |  |              |   |      |  |              |   |  |      |      |  |  |  |
| Terrapin  |      |  |   |  |  |  |              |   |      |  |              |   |  |      |      |  |  |  |
| Ladybird  |      |  |   |  |  |  |              |   |      |  |              |   |  |      |      |  |  |  |
| Bee       |      |  |   |  |  |  |              |   |      |  |              |   |  |      |      |  |  |  |
| Scorpion  |      |  |   |  |  |  |              |   |      |  |              |   |  |      |      |  |  |  |
| Frog      |      |  |   |  |  |  |              |   |      |  |              |   |  |      |      |  |  |  |
| Ant       | [    |  | [ |  |  |  |              | [ | <br> |  |              | [ |  | <br> | [    |  |  |  |
| Slug      |      |  |   |  |  |  |              |   | <br> |  |              |   |  |      |      |  |  |  |
| Butterfly |      |  |   |  |  |  |              |   |      |  |              |   |  |      |      |  |  |  |
| Dung      |      |  |   |  |  |  | <br><u> </u> |   |      |  | <br><u> </u> |   |  |      |      |  |  |  |
| Fly       |      |  |   |  |  |  |              |   |      |  |              |   |  |      |      |  |  |  |
| Crab      |      |  |   |  |  |  |              |   |      |  |              |   |  |      |      |  |  |  |
| Spider    |      |  |   |  |  |  |              |   |      |  |              |   |  |      |      |  |  |  |
| Centipede |      |  |   |  |  |  |              |   |      |  |              |   |  |      |      |  |  |  |
| Dragonfly |      |  |   |  |  |  |              |   |      |  |              |   |  |      |      |  |  |  |
| Anemone   |      |  |   |  |  |  |              |   |      |  |              |   |  |      |      |  |  |  |
| Starfish  |      |  |   |  |  |  |              |   |      |  |              |   |  |      |      |  |  |  |
| Worm      |      |  |   |  |  |  |              |   |      |  |              |   |  |      |      |  |  |  |
| Snail     |      |  |   |  |  |  |              |   |      |  |              |   |  |      |      |  |  |  |
| Name      |      |  |   |  |  |  |              |   |      |  |              |   |  |      |      |  |  |  |