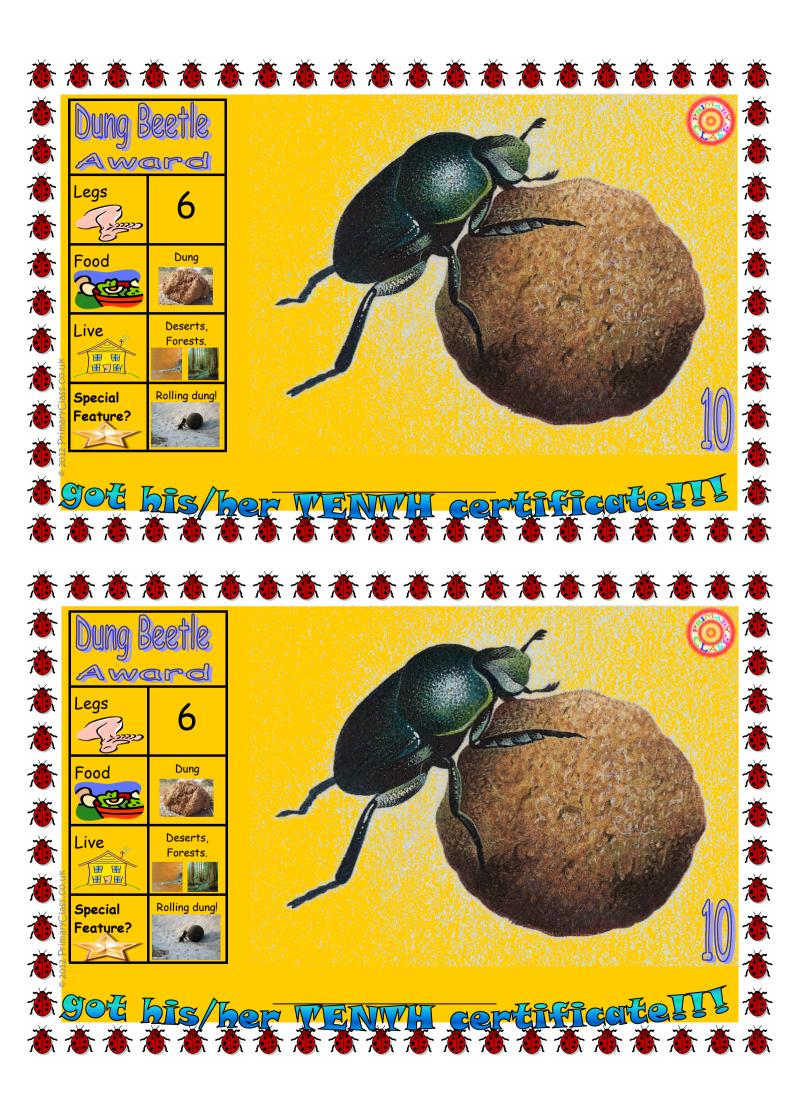

| Bat       |      |  |   |  |  |  |              |   |      |  |              |   |  |      |      |  |  |  |
|-----------|------|--|---|--|--|--|--------------|---|------|--|--------------|---|--|------|------|--|--|--|
|           | <br> |  |   |  |  |  |              |   |      |  |              |   |  |      | <br> |  |  |  |
| Cockroach |      |  |   |  |  |  |              |   |      |  |              |   |  |      |      |  |  |  |
| Terrapin  |      |  |   |  |  |  |              |   |      |  |              |   |  |      |      |  |  |  |
| Ladybird  |      |  |   |  |  |  |              |   |      |  |              |   |  |      |      |  |  |  |
| Bee       |      |  |   |  |  |  |              |   |      |  |              |   |  |      |      |  |  |  |
| Scorpion  |      |  |   |  |  |  |              |   |      |  |              |   |  |      |      |  |  |  |
| Frog      |      |  |   |  |  |  |              |   |      |  |              |   |  |      |      |  |  |  |
| Ant       | [    |  | [ |  |  |  |              | [ | <br> |  |              | [ |  | <br> | [    |  |  |  |
| Slug      |      |  |   |  |  |  |              |   | <br> |  |              |   |  |      |      |  |  |  |
| Butterfly |      |  |   |  |  |  |              |   |      |  |              |   |  |      |      |  |  |  |
| Dung      |      |  |   |  |  |  | <br><u> </u> |   |      |  | <br><u> </u> |   |  |      |      |  |  |  |
| Fly       |      |  |   |  |  |  |              |   |      |  |              |   |  |      |      |  |  |  |
| Crab      |      |  |   |  |  |  |              |   |      |  |              |   |  |      |      |  |  |  |
| Spider    |      |  |   |  |  |  |              |   |      |  |              |   |  |      |      |  |  |  |
| Centipede |      |  |   |  |  |  |              |   |      |  |              |   |  |      |      |  |  |  |
| Dragonfly |      |  |   |  |  |  |              |   |      |  |              |   |  |      |      |  |  |  |
| Anemone   |      |  |   |  |  |  |              |   |      |  |              |   |  |      |      |  |  |  |
| Starfish  |      |  |   |  |  |  |              |   |      |  |              |   |  |      |      |  |  |  |
| Worm      |      |  |   |  |  |  |              |   |      |  |              |   |  |      |      |  |  |  |
| Snail     |      |  |   |  |  |  |              |   |      |  |              |   |  |      |      |  |  |  |
| Name      |      |  |   |  |  |  |              |   |      |  |              |   |  |      |      |  |  |  |