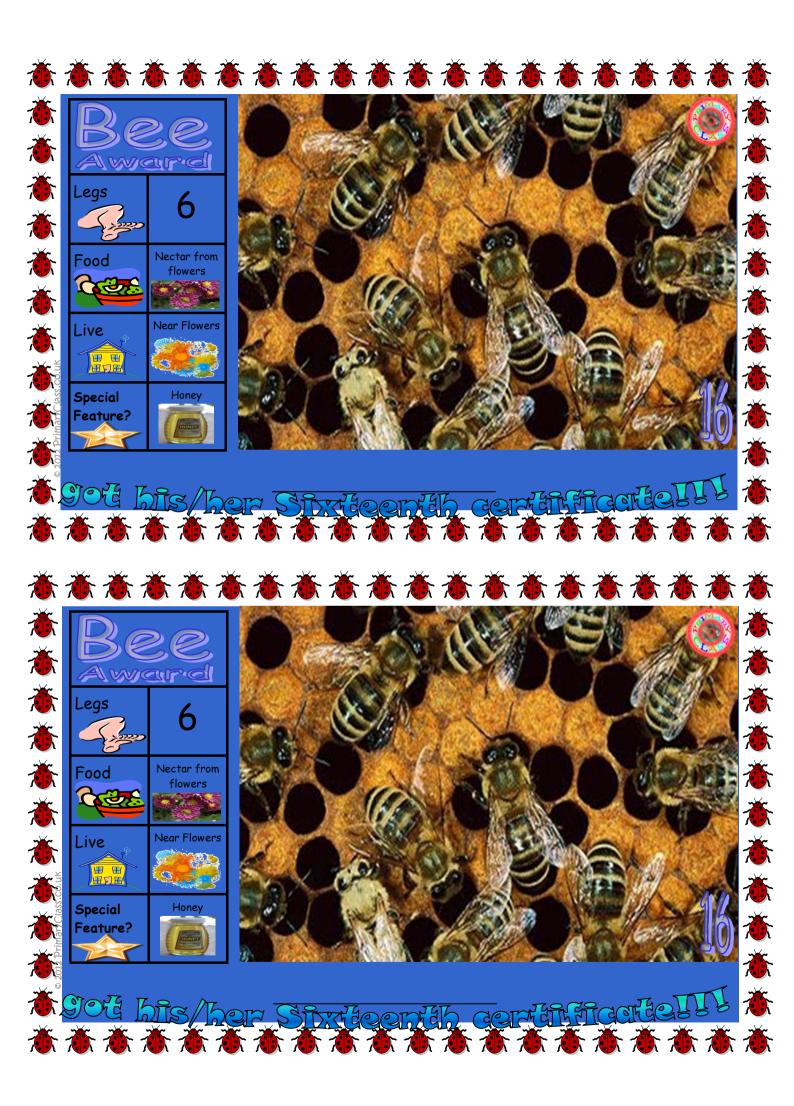

| Bat       |      |  |   |  |  |  |              |   |      |  |              |   |  |      |      |  |  |  |
|-----------|------|--|---|--|--|--|--------------|---|------|--|--------------|---|--|------|------|--|--|--|
|           | <br> |  |   |  |  |  |              |   |      |  |              |   |  |      | <br> |  |  |  |
| Cockroach |      |  |   |  |  |  |              |   |      |  |              |   |  |      |      |  |  |  |
| Terrapin  |      |  |   |  |  |  |              |   |      |  |              |   |  |      |      |  |  |  |
| Ladybird  |      |  |   |  |  |  |              |   |      |  |              |   |  |      |      |  |  |  |
| Bee       |      |  |   |  |  |  |              |   |      |  |              |   |  |      |      |  |  |  |
| Scorpion  |      |  |   |  |  |  |              |   |      |  |              |   |  |      |      |  |  |  |
| Frog      |      |  |   |  |  |  |              |   |      |  |              |   |  |      |      |  |  |  |
| Ant       | [    |  | [ |  |  |  |              | [ | <br> |  |              | [ |  | <br> | [    |  |  |  |
| Slug      |      |  |   |  |  |  |              |   | <br> |  |              |   |  |      |      |  |  |  |
| Butterfly |      |  |   |  |  |  |              |   |      |  |              |   |  |      |      |  |  |  |
| Dung      |      |  |   |  |  |  | <br><u> </u> |   |      |  | <br><u> </u> |   |  |      |      |  |  |  |
| Fly       |      |  |   |  |  |  |              |   |      |  |              |   |  |      |      |  |  |  |
| Crab      |      |  |   |  |  |  |              |   |      |  |              |   |  |      |      |  |  |  |
| Spider    |      |  |   |  |  |  |              |   |      |  |              |   |  |      |      |  |  |  |
| Centipede |      |  |   |  |  |  |              |   |      |  |              |   |  |      |      |  |  |  |
| Dragonfly |      |  |   |  |  |  |              |   |      |  |              |   |  |      |      |  |  |  |
| Anemone   |      |  |   |  |  |  |              |   |      |  |              |   |  |      |      |  |  |  |
| Starfish  |      |  |   |  |  |  |              |   |      |  |              |   |  |      |      |  |  |  |
| Worm      |      |  |   |  |  |  |              |   |      |  |              |   |  |      |      |  |  |  |
| Snail     |      |  |   |  |  |  |              |   |      |  |              |   |  |      |      |  |  |  |
| Name      |      |  |   |  |  |  |              |   |      |  |              |   |  |      |      |  |  |  |