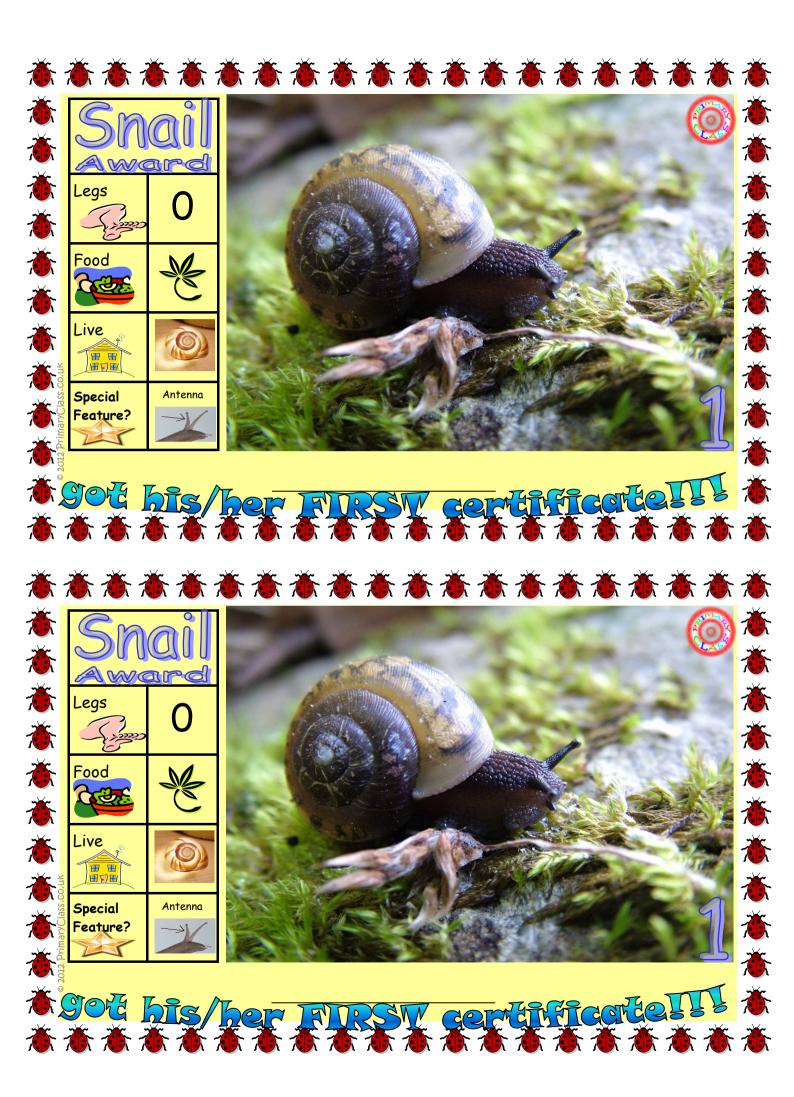

| Bat       |      |  |   |  |  |  |              |   |      |  |              |   |  |      |      |  |  |  |
|-----------|------|--|---|--|--|--|--------------|---|------|--|--------------|---|--|------|------|--|--|--|
|           | <br> |  |   |  |  |  |              |   |      |  |              |   |  |      | <br> |  |  |  |
| Cockroach |      |  |   |  |  |  |              |   |      |  |              |   |  |      |      |  |  |  |
| Terrapin  |      |  |   |  |  |  |              |   |      |  |              |   |  |      |      |  |  |  |
| Ladybird  |      |  |   |  |  |  |              |   |      |  |              |   |  |      |      |  |  |  |
| Bee       |      |  |   |  |  |  |              |   |      |  |              |   |  |      |      |  |  |  |
| Scorpion  |      |  |   |  |  |  |              |   |      |  |              |   |  |      |      |  |  |  |
| Frog      |      |  |   |  |  |  |              |   |      |  |              |   |  |      |      |  |  |  |
| Ant       | [    |  | [ |  |  |  |              | [ | <br> |  |              | [ |  | <br> | [    |  |  |  |
| Slug      |      |  |   |  |  |  |              |   | <br> |  |              |   |  |      |      |  |  |  |
| Butterfly |      |  |   |  |  |  |              |   |      |  |              |   |  |      |      |  |  |  |
| Dung      |      |  |   |  |  |  | <br><u> </u> |   |      |  | <br><u> </u> |   |  |      |      |  |  |  |
| Fly       |      |  |   |  |  |  |              |   |      |  |              |   |  |      |      |  |  |  |
| Crab      |      |  |   |  |  |  |              |   |      |  |              |   |  |      |      |  |  |  |
| Spider    |      |  |   |  |  |  |              |   |      |  |              |   |  |      |      |  |  |  |
| Centipede |      |  |   |  |  |  |              |   |      |  |              |   |  |      |      |  |  |  |
| Dragonfly |      |  |   |  |  |  |              |   |      |  |              |   |  |      |      |  |  |  |
| Anemone   |      |  |   |  |  |  |              |   |      |  |              |   |  |      |      |  |  |  |
| Starfish  |      |  |   |  |  |  |              |   |      |  |              |   |  |      |      |  |  |  |
| Worm      |      |  |   |  |  |  |              |   |      |  |              |   |  |      |      |  |  |  |
| Snail     |      |  |   |  |  |  |              |   |      |  |              |   |  |      |      |  |  |  |
| Name      |      |  |   |  |  |  |              |   |      |  |              |   |  |      |      |  |  |  |