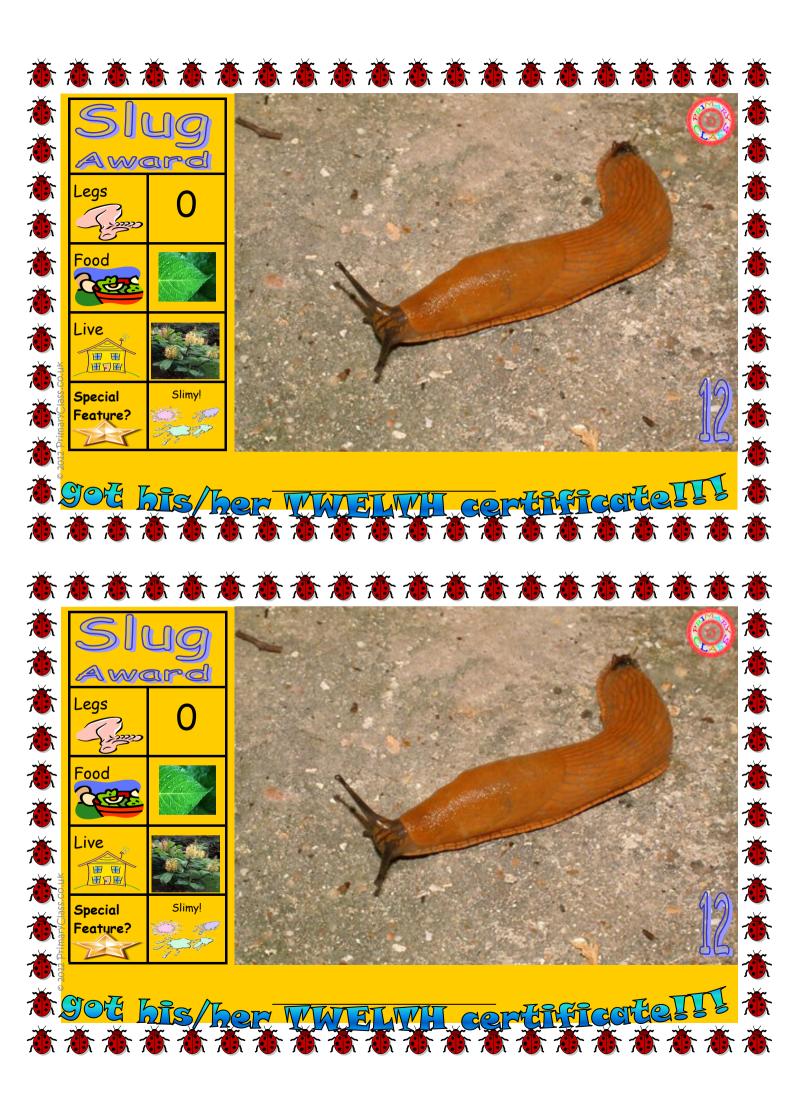

| Bat       |      |  |   |  |  |  |              |   |      |  |              |   |  |      |      |  |  |  |
|-----------|------|--|---|--|--|--|--------------|---|------|--|--------------|---|--|------|------|--|--|--|
|           | <br> |  |   |  |  |  |              |   |      |  |              |   |  |      | <br> |  |  |  |
| Cockroach |      |  |   |  |  |  |              |   |      |  |              |   |  |      |      |  |  |  |
| Terrapin  |      |  |   |  |  |  |              |   |      |  |              |   |  |      |      |  |  |  |
| Ladybird  |      |  |   |  |  |  |              |   |      |  |              |   |  |      |      |  |  |  |
| Bee       |      |  |   |  |  |  |              |   |      |  |              |   |  |      |      |  |  |  |
| Scorpion  |      |  |   |  |  |  |              |   |      |  |              |   |  |      |      |  |  |  |
| Frog      |      |  |   |  |  |  |              |   |      |  |              |   |  |      |      |  |  |  |
| Ant       | [    |  | [ |  |  |  |              | [ | <br> |  |              | [ |  | <br> | [    |  |  |  |
| Slug      |      |  |   |  |  |  |              |   | <br> |  |              |   |  |      |      |  |  |  |
| Butterfly |      |  |   |  |  |  |              |   |      |  |              |   |  |      |      |  |  |  |
| Dung      |      |  |   |  |  |  | <br><u> </u> |   |      |  | <br><u> </u> |   |  |      |      |  |  |  |
| Fly       |      |  |   |  |  |  |              |   |      |  |              |   |  |      |      |  |  |  |
| Crab      |      |  |   |  |  |  |              |   |      |  |              |   |  |      |      |  |  |  |
| Spider    |      |  |   |  |  |  |              |   |      |  |              |   |  |      |      |  |  |  |
| Centipede |      |  |   |  |  |  |              |   |      |  |              |   |  |      |      |  |  |  |
| Dragonfly |      |  |   |  |  |  |              |   |      |  |              |   |  |      |      |  |  |  |
| Anemone   |      |  |   |  |  |  |              |   |      |  |              |   |  |      |      |  |  |  |
| Starfish  |      |  |   |  |  |  |              |   |      |  |              |   |  |      |      |  |  |  |
| Worm      |      |  |   |  |  |  |              |   |      |  |              |   |  |      |      |  |  |  |
| Snail     |      |  |   |  |  |  |              |   |      |  |              |   |  |      |      |  |  |  |
| Name      |      |  |   |  |  |  |              |   |      |  |              |   |  |      |      |  |  |  |