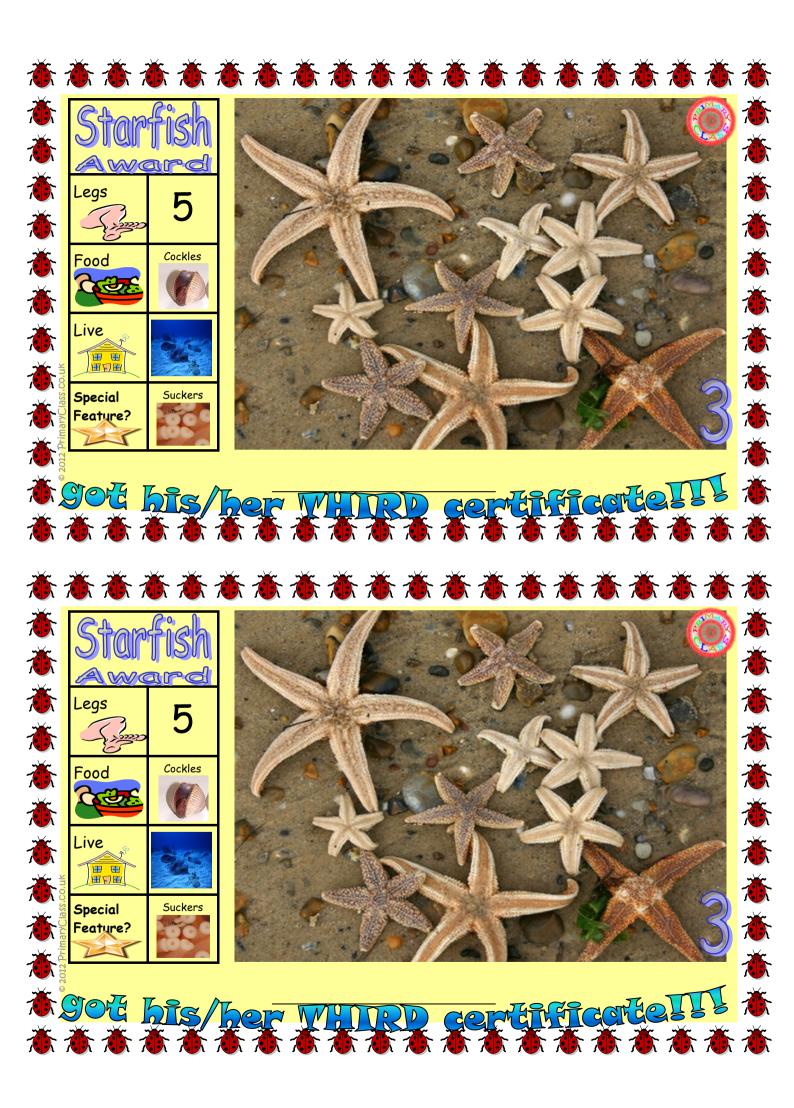

| Bat       |      |  |   |  |  |  |              |   |      |  |              |   |  |      |      |  |  |  |
|-----------|------|--|---|--|--|--|--------------|---|------|--|--------------|---|--|------|------|--|--|--|
|           | <br> |  |   |  |  |  |              |   |      |  |              |   |  |      | <br> |  |  |  |
| Cockroach |      |  |   |  |  |  |              |   |      |  |              |   |  |      |      |  |  |  |
| Terrapin  |      |  |   |  |  |  |              |   |      |  |              |   |  |      |      |  |  |  |
| Ladybird  |      |  |   |  |  |  |              |   |      |  |              |   |  |      |      |  |  |  |
| Bee       |      |  |   |  |  |  |              |   |      |  |              |   |  |      |      |  |  |  |
| Scorpion  |      |  |   |  |  |  |              |   |      |  |              |   |  |      |      |  |  |  |
| Frog      |      |  |   |  |  |  |              |   |      |  |              |   |  |      |      |  |  |  |
| Ant       | [    |  | [ |  |  |  |              | [ | <br> |  |              | [ |  | <br> | [    |  |  |  |
| Slug      |      |  |   |  |  |  |              |   | <br> |  |              |   |  |      |      |  |  |  |
| Butterfly |      |  |   |  |  |  |              |   |      |  |              |   |  |      |      |  |  |  |
| Dung      |      |  |   |  |  |  | <br><u> </u> |   |      |  | <br><u> </u> |   |  |      |      |  |  |  |
| Fly       |      |  |   |  |  |  |              |   |      |  |              |   |  |      |      |  |  |  |
| Crab      |      |  |   |  |  |  |              |   |      |  |              |   |  |      |      |  |  |  |
| Spider    |      |  |   |  |  |  |              |   |      |  |              |   |  |      |      |  |  |  |
| Centipede |      |  |   |  |  |  |              |   |      |  |              |   |  |      |      |  |  |  |
| Dragonfly |      |  |   |  |  |  |              |   |      |  |              |   |  |      |      |  |  |  |
| Anemone   |      |  |   |  |  |  |              |   |      |  |              |   |  |      |      |  |  |  |
| Starfish  |      |  |   |  |  |  |              |   |      |  |              |   |  |      |      |  |  |  |
| Worm      |      |  |   |  |  |  |              |   |      |  |              |   |  |      |      |  |  |  |
| Snail     |      |  |   |  |  |  |              |   |      |  |              |   |  |      |      |  |  |  |
| Name      |      |  |   |  |  |  |              |   |      |  |              |   |  |      |      |  |  |  |