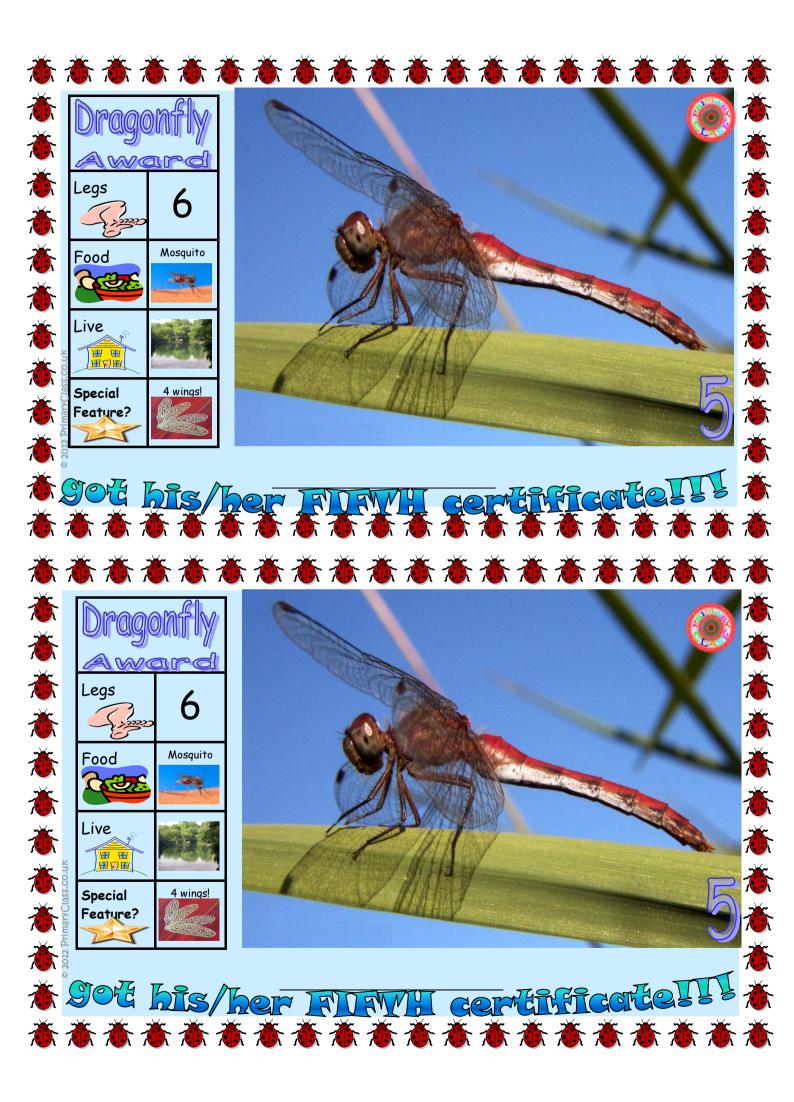

| Bat       |      |  |   |  |  |  |              |   |      |  |              |   |  |      |      |  |  |  |
|-----------|------|--|---|--|--|--|--------------|---|------|--|--------------|---|--|------|------|--|--|--|
|           | <br> |  |   |  |  |  |              |   |      |  |              |   |  |      | <br> |  |  |  |
| Cockroach |      |  |   |  |  |  |              |   |      |  |              |   |  |      |      |  |  |  |
| Terrapin  |      |  |   |  |  |  |              |   |      |  |              |   |  |      |      |  |  |  |
| Ladybird  |      |  |   |  |  |  |              |   |      |  |              |   |  |      |      |  |  |  |
| Bee       |      |  |   |  |  |  |              |   |      |  |              |   |  |      |      |  |  |  |
| Scorpion  |      |  |   |  |  |  |              |   |      |  |              |   |  |      |      |  |  |  |
| Frog      |      |  |   |  |  |  |              |   |      |  |              |   |  |      |      |  |  |  |
| Ant       | [    |  | [ |  |  |  |              | [ | <br> |  |              | [ |  | <br> | [    |  |  |  |
| Slug      |      |  |   |  |  |  |              |   | <br> |  |              |   |  |      |      |  |  |  |
| Butterfly |      |  |   |  |  |  |              |   |      |  |              |   |  |      |      |  |  |  |
| Dung      |      |  |   |  |  |  | <br><u> </u> |   |      |  | <br><u> </u> |   |  |      |      |  |  |  |
| Fly       |      |  |   |  |  |  |              |   |      |  |              |   |  |      |      |  |  |  |
| Crab      |      |  |   |  |  |  |              |   |      |  |              |   |  |      |      |  |  |  |
| Spider    |      |  |   |  |  |  |              |   |      |  |              |   |  |      |      |  |  |  |
| Centipede |      |  |   |  |  |  |              |   |      |  |              |   |  |      |      |  |  |  |
| Dragonfly |      |  |   |  |  |  |              |   |      |  |              |   |  |      |      |  |  |  |
| Anemone   |      |  |   |  |  |  |              |   |      |  |              |   |  |      |      |  |  |  |
| Starfish  |      |  |   |  |  |  |              |   |      |  |              |   |  |      |      |  |  |  |
| Worm      |      |  |   |  |  |  |              |   |      |  |              |   |  |      |      |  |  |  |
| Snail     |      |  |   |  |  |  |              |   |      |  |              |   |  |      |      |  |  |  |
| Name      |      |  |   |  |  |  |              |   |      |  |              |   |  |      |      |  |  |  |