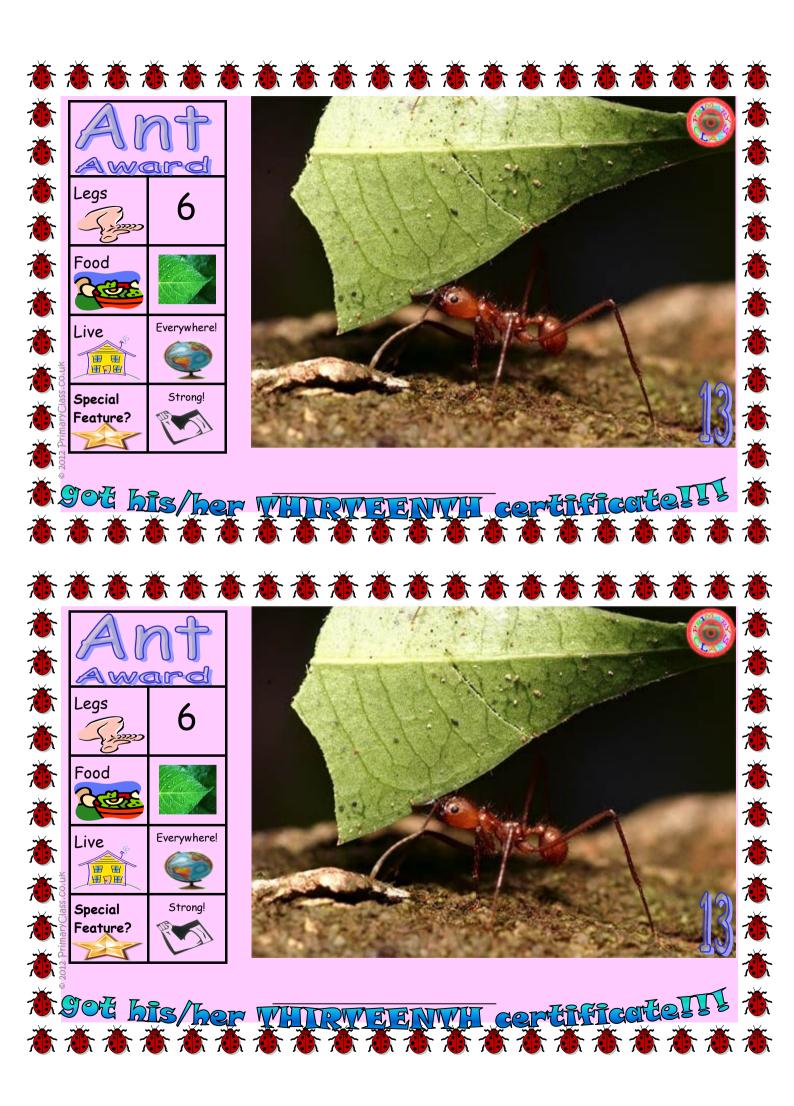

| Bat       |      |  |   |  |  |  |              |   |      |  |              |   |  |      |      |  |  |  |
|-----------|------|--|---|--|--|--|--------------|---|------|--|--------------|---|--|------|------|--|--|--|
|           | <br> |  |   |  |  |  |              |   |      |  |              |   |  |      | <br> |  |  |  |
| Cockroach |      |  |   |  |  |  |              |   |      |  |              |   |  |      |      |  |  |  |
| Terrapin  |      |  |   |  |  |  |              |   |      |  |              |   |  |      |      |  |  |  |
| Ladybird  |      |  |   |  |  |  |              |   |      |  |              |   |  |      |      |  |  |  |
| Bee       |      |  |   |  |  |  |              |   |      |  |              |   |  |      |      |  |  |  |
| Scorpion  |      |  |   |  |  |  |              |   |      |  |              |   |  |      |      |  |  |  |
| Frog      |      |  |   |  |  |  |              |   |      |  |              |   |  |      |      |  |  |  |
| Ant       | [    |  | [ |  |  |  |              | [ | <br> |  |              | [ |  | <br> | [    |  |  |  |
| Slug      |      |  |   |  |  |  |              |   | <br> |  |              |   |  |      |      |  |  |  |
| Butterfly |      |  |   |  |  |  |              |   |      |  |              |   |  |      |      |  |  |  |
| Dung      |      |  |   |  |  |  | <br><u> </u> |   |      |  | <br><u> </u> |   |  |      |      |  |  |  |
| Fly       |      |  |   |  |  |  |              |   |      |  |              |   |  |      |      |  |  |  |
| Crab      |      |  |   |  |  |  |              |   |      |  |              |   |  |      |      |  |  |  |
| Spider    |      |  |   |  |  |  |              |   |      |  |              |   |  |      |      |  |  |  |
| Centipede |      |  |   |  |  |  |              |   |      |  |              |   |  |      |      |  |  |  |
| Dragonfly |      |  |   |  |  |  |              |   |      |  |              |   |  |      |      |  |  |  |
| Anemone   |      |  |   |  |  |  |              |   |      |  |              |   |  |      |      |  |  |  |
| Starfish  |      |  |   |  |  |  |              |   |      |  |              |   |  |      |      |  |  |  |
| Worm      |      |  |   |  |  |  |              |   |      |  |              |   |  |      |      |  |  |  |
| Snail     |      |  |   |  |  |  |              |   |      |  |              |   |  |      |      |  |  |  |
| Name      |      |  |   |  |  |  |              |   |      |  |              |   |  |      |      |  |  |  |