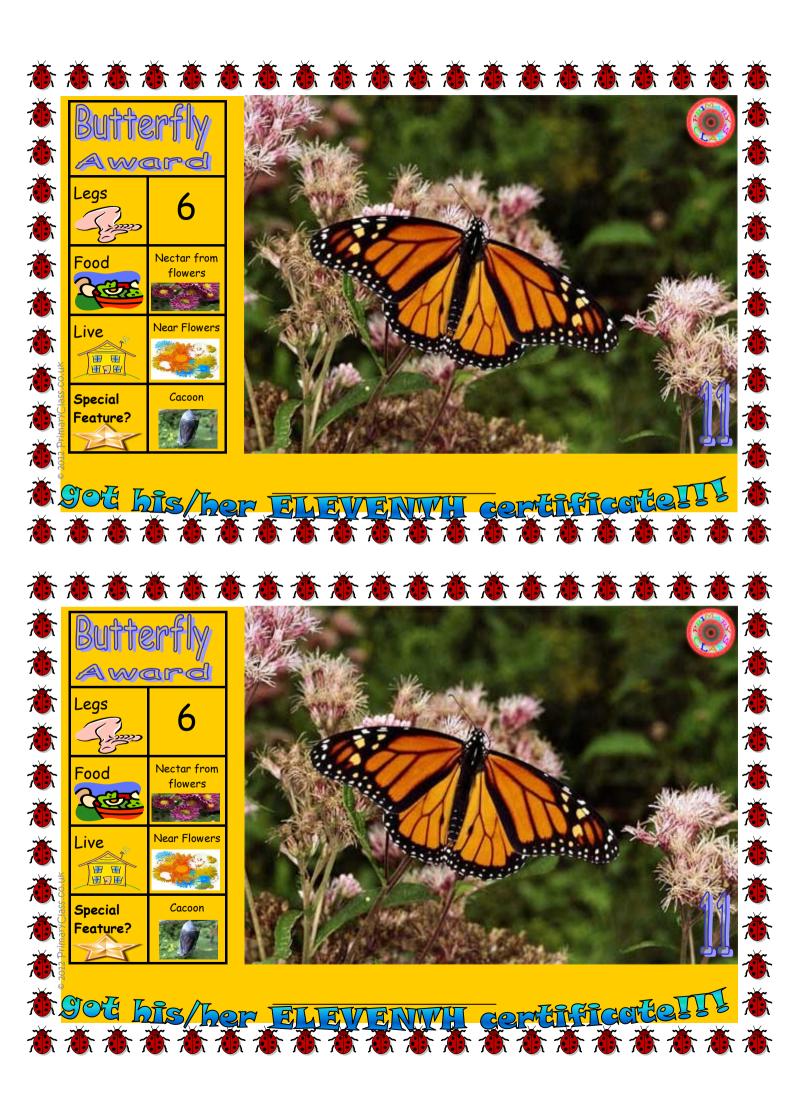

| Bat       |      |  |   |  |  |  |              |   |      |  |              |   |  |      |      |  |  |  |
|-----------|------|--|---|--|--|--|--------------|---|------|--|--------------|---|--|------|------|--|--|--|
|           | <br> |  |   |  |  |  |              |   |      |  |              |   |  |      | <br> |  |  |  |
| Cockroach |      |  |   |  |  |  |              |   |      |  |              |   |  |      |      |  |  |  |
| Terrapin  |      |  |   |  |  |  |              |   |      |  |              |   |  |      |      |  |  |  |
| Ladybird  |      |  |   |  |  |  |              |   |      |  |              |   |  |      |      |  |  |  |
| Bee       |      |  |   |  |  |  |              |   |      |  |              |   |  |      |      |  |  |  |
| Scorpion  |      |  |   |  |  |  |              |   |      |  |              |   |  |      |      |  |  |  |
| Frog      |      |  |   |  |  |  |              |   |      |  |              |   |  |      |      |  |  |  |
| Ant       | [    |  | [ |  |  |  |              | [ | <br> |  |              | [ |  | <br> | [    |  |  |  |
| Slug      |      |  |   |  |  |  |              |   | <br> |  |              |   |  |      |      |  |  |  |
| Butterfly |      |  |   |  |  |  |              |   |      |  |              |   |  |      |      |  |  |  |
| Dung      |      |  |   |  |  |  | <br><u> </u> |   |      |  | <br><u> </u> |   |  |      |      |  |  |  |
| Fly       |      |  |   |  |  |  |              |   |      |  |              |   |  |      |      |  |  |  |
| Crab      |      |  |   |  |  |  |              |   |      |  |              |   |  |      |      |  |  |  |
| Spider    |      |  |   |  |  |  |              |   |      |  |              |   |  |      |      |  |  |  |
| Centipede |      |  |   |  |  |  |              |   |      |  |              |   |  |      |      |  |  |  |
| Dragonfly |      |  |   |  |  |  |              |   |      |  |              |   |  |      |      |  |  |  |
| Anemone   |      |  |   |  |  |  |              |   |      |  |              |   |  |      |      |  |  |  |
| Starfish  |      |  |   |  |  |  |              |   |      |  |              |   |  |      |      |  |  |  |
| Worm      |      |  |   |  |  |  |              |   |      |  |              |   |  |      |      |  |  |  |
| Snail     |      |  |   |  |  |  |              |   |      |  |              |   |  |      |      |  |  |  |
| Name      |      |  |   |  |  |  |              |   |      |  |              |   |  |      |      |  |  |  |